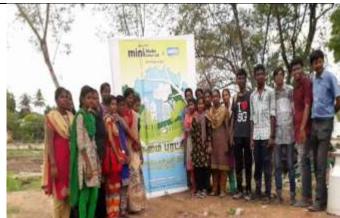

Trees help in building soil, moreover, they help soak up stormwater before it can lead to a flood. They also offer energy-saving shade that reduces global warming and creates habitat for thousands of different species. And most importantly, can help remove carbon dioxide and other greenhouse gases from the air, which cools the earth. Also, zero plastic awareness program was done by investing heavily in improving source segregation of waste and supporting end-to-end segregation of waste to strengthen processing, The 'Plant a Tree' and 'Zero plastic awareness' drive is the initiative of NSS Unit that is helping in increase its green cover by planting more and more trees across the country. This program was conducted on 26.08.2018 at Panaiyur where 56 students participated.

We the volunteers of NSS Unit-226 are going to organise the tree plantation programme in the village panalyur which we adopted for swachh bharat intership with the permission of village president on 26.08.2018(Sunday). I kindly request you to give us permission to organize the programme.