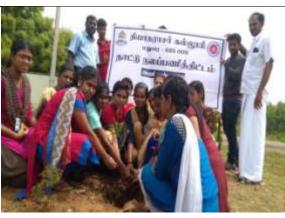

Trees help in building soil, moreover, they help soak up stormwater before it can lead to a flood. They also offer energy-saving shade that reduces global warming and creates habitat for thousands of different species. And most importantly, can help remove carbon dioxide and other greenhouse gases from the air, which cools the earth. Also, zero plastic awareness program was done by investing heavily in improving source segregation of waste and supporting end-to-end segregation of waste to strengthen processing, The 'Plant a Tree' and 'Zero plastic awareness' drive is the initiative of NSS Unit that is helping in increase its green cover by planting more and more trees across the country. This program was conducted on 26.08.2018 at Panaiyur where 56 students participated.

We the volunteers of NSS Unit-226 are going to organise the tree plantation programme in the village panalyur which we adopted for swachh bharat intership with the permission of village president on 26.08.2018(Sunday). I kindly request you to give us permission to organize the programme.