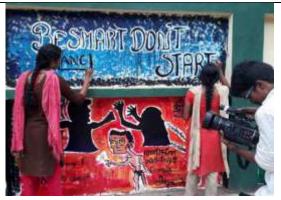

## NATIONAL SERVICE SCHEME -UNIT 62

Report of the Extension Activity held on 06.10,2018

We organized a one day extension programme. The NSS unit-62 of Thiagarajar College, Madurai has participated in Anti-narcotics Awareness Organized by Tamilnadu Police department at Madurai Kamarajar University Constituent College, Madurai on 06.10.2018 for 4 hours (02.00 p.m. to 06.00 p.m.). Wall Paintings were painted in the walls for awareness. 6 Volunteers were participated in the wall painting programme. Dr.R.Aruna - Programme Officer accompanied the volunteers.