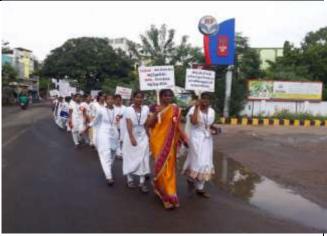

Report of the Extension Activity by NSS held on 12-08-2018

A Swachh Bharat Mission programme was organized by the NSS Unit 60 of Thiaigarajarcollege at Silaiman village on 12.08.2018. 200 student volunteers from NSS unit 25 of our college participated in a rally through the streets of Silaiman Village, situated at about 8 km from our college. The volunteerssang theme songs accompanied by music instruments to attract the attention of the villagers, carried banners and placards with messages of Swachh Bharat. There was a door-to-door campaign was organized to educate the residents about the importance of cleanliness, sanitation and hygiene. Dr.S.Saravanajothi, NSS Programme Officer coordinated the one-day event.

# Certificate of Appreciation

On behalf of the people of Silaiman village, it is our great pleasure and gratinide to appreciate the NSS Volunteers and Programme Officer of Unit: 60 of Thiogarajar College (Autonomous), Madurai, for having conducted a rally on "SWACHH BHARATH MISSION" at Silaiman village on 12.08.018. During the rally, procession by volunteers with musical instruments, flex hunners, plug cards, singing swachhillbart slogans. By meeting the people and convey the importance of cleanliness in the home as well as in the village.