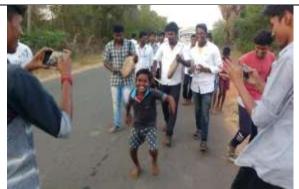

**Blood Donation Camp** 

The NSS units of Thiagarajar College, Madurai conducted Blood Donation Camp at College campus in collaboration with Rajaji Government Hospital, Madurai. 85 units of blood were donated by 85 donors out of 118 volunteers. This camp was conducted on 30.07.2018 from 9.00 a.m. to 2.00 p.m.Dr.D.Pandiyaraja, Principal of Thiagarajar College, gave presidential address, Dr.Sindha, Head, department of Pathology, Rajaji Medical College spoke about the importance of blood donation. Dr.R.Aruna, Assistant Professor, Department of Botany, NSS Programme officer gave vote of thanks.

Blood grouping done to the volunteer

Checking Blood pressure of the donor

Blood donation given by a NSS volunteer at the NSS Blood donation camp on 30.07.2018 at Thiagarajar College, Madurai