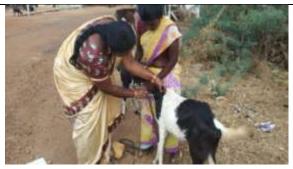

Report of the Extension Activity by NSS held on 12-08-2018

A Swachh Bharat Mission programme was organized by the NSS Unit 60 of Thiaigarajarcollege at Silaiman village on 12.08.2018. 200 student volunteers from NSS unit 25 of our college participated in a rally through the streets of Silaiman Village, situated at about 8 km from our college. The volunteerssang theme songs accompanied by music instruments to attract the attention of the villagers, carried banners and placards with messages of Swachh Bharat. There was a door-to-door campaign was organized to educate the residents about the importance of cleanliness, sanitation and hygiene. Dr.S.Saravanajothi, NSS Programme Officer coordinated the one-day event.

# Certificate of Appreciation

On behalf of the people of Silaiman village, it is our great pleasure and gratinide to appreciate the NSS Volunteers and Programme Officer of Unit: 60 of Thiogarajar College (Autonomous), Madurai, for having conducted a rally on "SWACHH BHARATH MISSION" at Silaiman village on 12.08.018. During the rally, procession by volunteers with musical instruments, flex hunners, plug cards, singing swachhillbart slogans. By meeting the people and convey the importance of cleanliness in the home as well as in the village.