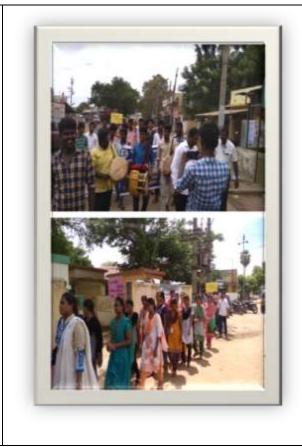

Report of the Extension Activity by NSS held on 12-08-2018

A Swachh Bharat Mission programme was organized by the NSS Unit 60 of Thiaigarajarcollege at Silaiman village on 12.08.2018. 200 student volunteers from NSS unit 25 of our college participated in a rally through the streets of Silaiman Village, situated at about 8 km from our college. The volunteerssang theme songs accompanied by music instruments to attract the attention of the villagers, carried banners and placards with messages of Swachh Bharat. There was a door-to-door campaign was organized to educate the residents about the importance of cleanliness, sanitation and hygiene. Dr.S.Saravanajothi, NSS Programme Officer coordinated the one-day event.

# Certificate of Appreciation

On behalf of the people of Silaiman village, it is our great pleasure and gratinide to appreciate the NSS Volunteers and Programme Officer of Unit: 60 of Thiogarajar College (Autonomous), Madurai, for having conducted a rally on "SWACHH BHARATH MISSION" at Silaiman village on 12.08.018. During the rally, procession by volunteers with musical instruments, flex hunners, plug cards, singing swachhillbart slogans. By meeting the people and convey the importance of cleanliness in the home as well as in the village.

#### Certificate of Appreciation

On behalf of the people of Sakkudi village, it is our great pleasure and gratinde to appreciate the NSS Volunteers and Programme Officer of Unit: 61 of Thiagarajar College (Autonomous). Madurai, for having conducted a rally on "SWACHH BHARATH MISSION" at Sakkudi village on 12.08.018. During the rally, procession by volunteers with musical instruments, flex humbers, plag cards, singing swachhBhart slogues. By meeting the people and convey the importance of cleanliness in the home as well as in the village.