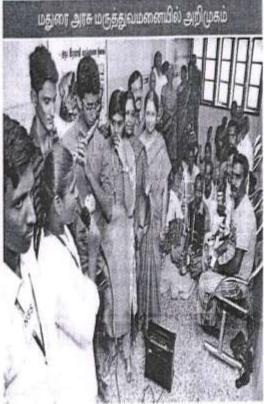

# ந்றுநோயாளிகளுக்கு வலியைக் கட்டுப்படுத்த இசை சிகிச்சை

ugang Gai 20 ogani 1975 myksoummiki ukajūja end englische Born Coren alapaig Bar Allian spail addur al-Girchegir rifter Below that they show Openinist B

Ованичани даничной иль Ομπαία βιβαλοβάν ων στης μερά alian midelpy Smark sugges and segment of district garping palent and and an app Remor ConjOurnins worden part, principle undlug und guraasaki Bis Bisas grangery Guij Genair Scharant. विदेशीकवारीके धनुमान अनुस्थानुई χριματισθέι είτα μ<u>ή</u>ηθητή Pilitani) Bhibii upinkyau विकासीके सुकार्थ दिलामानीकाना unijaldığı güziddanı Çış Garan ad. giğləziddan reaction with the latter laters patricipanti punggurang ειάι Θετι Αίθ ακιλετή. Ελεβά Polic agricia per filorials Carry Wastissin saign Logy ας είσην υρχά δυνεγι gi siggil gri g sazumiş gi unmarisayı gamışgı

மதுரை அரச மருத்துவமனைபில் பற்று நோயனிகளுக்கு இரை சிகிச்சை அளிக்கும் நாட்டுதலப் பணித்திட்ட மாணவர்கள்.

हिहेर्क कारकवा, कारकवीओं हर्जी ытыңі, дүретекі Динтіді UTLASSOR LITLANT, CLIGO ydantayyd edrofi'i Gard வுல்கையும் இவகத்த நோள elsmer utilijelėseri.