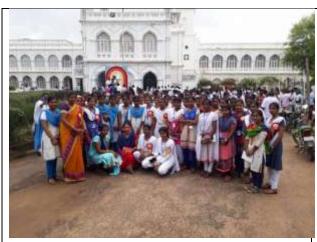

Report of the Extension Activity by NSS held on 12-08-2018

A Swachh Bharat Mission programme was organized by the NSS Unit 60 of Thiaigarajarcollege at Silaiman village on 12.08.2018. 200 student volunteers from NSS unit 25 of our college participated in a rally through the streets of Silaiman Village, situated at about 8 km from our college. The volunteerssang theme songs accompanied by music instruments to attract the attention of the villagers, carried banners and placards with messages of Swachh Bharat. There was a door-to-door campaign was organized to educate the residents about the importance of cleanliness, sanitation and hygiene. Dr.S.Saravanajothi, NSS Programme Officer coordinated the one-day event.