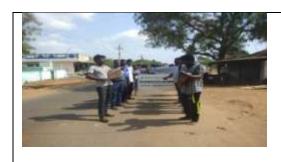

Report of the Extension Activity by NSS held on 12-08-2018

A Swachh Bharat Mission programme was organized by the NSS Unit 60 of Thiaigarajarcollege at Silaiman village on 12.08.2018. 200 student volunteers from NSS unit 25 of our college participated in a rally through the streets of Silaiman Village, situated at about 8 km from our college. The volunteerssang theme songs accompanied by music instruments to attract the attention of the villagers, carried banners and placards with messages of Swachh Bharat. There was a door-to-door campaign was organized to educate the residents about the importance of cleanliness, sanitation and hygiene. Dr.S.Saravanajothi, NSS Programme Officer coordinated the one-day event.

erriner/SeGuelosis