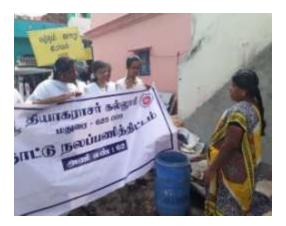

Report of the Extension Activity by NSS held on 12-08-2018

A Swachh Bharat Mission programme was organized by the NSS Unit 60 of Thiaigarajarcollege at Silaiman village on 12.08.2018. 200 student volunteers from NSS unit 25 of our college participated in a rally through the streets of Silaiman Village, situated at about 8 km from our college. The volunteerssang theme songs accompanied by music instruments to attract the attention of the villagers, carried banners and placards with messages of Swachh Bharat. There was a door-to-door campaign was organized to educate the residents about the importance of cleanliness, sanitation and hygiene. Dr.S.Saravanajothi, NSS Programme Officer coordinated the one-day event.

# Certificate of Appreciation

On behalf of the people of Silaiman village, it is our great pleasure and gratinide to appreciate the NSS Volunteers and Programme Officer of Unit: 60 of Thiogarajar College (Autonomous), Madurai, for having conducted a rally on "SWACHH BHARATH MISSION" at Silaiman village on 12.08.018. During the rally, procession by volunteers with musical instruments, flex hunners, plug cards, singing swachhillbart slogans. By meeting the people and convey the importance of cleanliness in the home as well as in the village.

I appreciate **Dr. S. Saravanajothi**, the NSS Programme Officer and NSS volunteers of Unit No. 60, Thiagarajar College, Madurai for his involvement regards the Co-Ordination and successful completion of raily on Swachhibharath Mission.