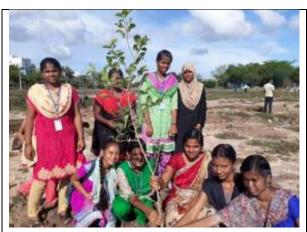

Trees help in building soil, moreover, they help soak up stormwater before it can lead to a flood. They also offer energy-saving shade that reduces global warming and creates habitat for thousands of different species. And most importantly, can help remove carbon dioxide and other greenhouse gases from the air, which cools the earth. Also, zero plastic awareness program was done by investing heavily in improving source segregation of waste and supporting end-to-end segregation of waste to strengthen processing, The 'Plant a Tree' and 'Zero plastic awareness' drive is the initiative of NSS Unit that is helping in increase its green cover by planting more and more trees across the country. This program was conducted on 26.08.2018 at Panaiyur where 56 students participated.

We the volunteers of NSS Unit-226 are going to organise the tree plantation programme in the village panalyur which we adopted for swachh bharat intership with the permission of village president on 26.08.2018(Sunday). I kindly request you to give us permission to organize the programme.