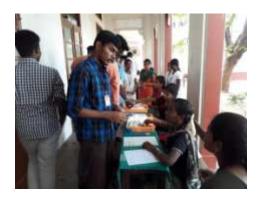

**Blood Donation Camp** 

The NSS units of Thiagarajar College, Madurai conducted Blood Donation Camp at College campus in collaboration with Rajaji Government Hospital, Madurai. 85 units of blood were donated by 85 donors out of 118 volunteers. This camp was conducted on 30.07.2018 from 9.00 a.m. to 2.00 p.m.Dr.D.Pandiyaraja, Principal of Thiagarajar College, gave presidential address, Dr.Sindha, Head, department of Pathology, Rajaji Medical College spoke about the importance of blood donation. Dr.R.Aruna, Assistant Professor, Department of Botany, NSS Programme officer gave vote of thanks.

Blood grouping done to the volunteer

Checking Blood pressure of the donor

Blood donation given by a NSS volunteer at the NSS Blood donation camp on 30.07.2018 at Thiagarajar College, Madurai