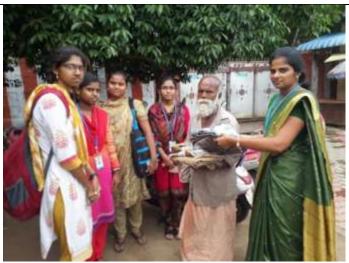

The annual **Navratri festival** at **MeenakshiSundareswarar Temple** began on a grand note on 10.10.2018 to 18.10.2018 as hundreds of devotees thronged the **temple** to have a darshan of goddess **Meenakshi** and to pay a visit to the special 'kolu' arranged at the **temple**. With over 1,300 dolls arranged in 13 bays, which were beautifully decorated with fairy lights, the kolu drew huge crowds. The kolu bays are placed in the corridor near the sanctum sanctorum of Goddess Meenakshi. Over 100 police personnel have been deployed in the temple during the festival to manage the crowd. Along with them, The National Service Scheme volunteers of about 90 of Thiagarajar College also chipped in to help regulate the crowd.

Madorai 09.10, 2018

Prom Dr.R.Anma NSS Programme Officer (Unit 62) Thiaganijar College Madurai

To The Principal . Thiagarajar College Madurai

Respected Sir

Sub: permission -reg.

As per the instructions of Joint Commissioner of Madursi Moendeshi Temple, The NSS unit 62 of Thingsrajar College, Madurai requests your permission to participate in Crowd control duty for Navanathri at Meenahahi Amman Temple, Madurai from 10.10.2018 to 18.10.2018 (9 days) from 04.00 p.m. to 09.30 p.m.