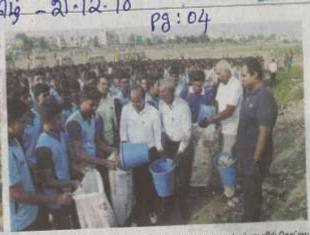

# NATIONAL SERVICE SCHEME -UNIT 62

Report of the Extension Activity held on 20.12.2018

We organized a one day extension programme. The NSS unit – 62 of Thiagarajar College, Madurai participated in Cleanliness Awareness Rally and Valgai River Cleaning, This programme was organized by Madurai Corporation. 80 volunteers started the rally from Thiagarajar College to Kuruvikaran salai. Collector Dr.Natarajan inaugurated the Valgai cleaning. All volunteers cleaned the Valgai river, segregated the plastic waste and biodegradable waste separately. More than 40 Kg of waste were cleared and disposed

No.of beneficiaries:1000

Programme-in-charge

(Dr. R. Aruna)

PRINCIPAL Thiagarajar College, Madurai

NSS volunteers cleaned Vaigairiver at Kuruvikaransalai, Madurai

Madurai 18.12.2018

From

Dr.R.Aruna