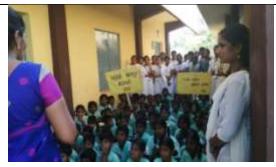

# Report of the Extension Activity by NSS held on 25-09-2018

As part of our Institution's outreach initiatives, the NSS Unit 60 of our college organized Music Therapy Session for Cancer Patients of Government Rajaji Hospital, Madurai, on 25-09.2018. The programme was jointly organized with the AshwinMaharaj Foundation, as part of rehabilitation of cancer patients admitted to the Government Hospital in Madurai. Students with

Thanking You,

Madurai 20-09-2018 Yours sincerely,

8. some

music skills from our College entertained the patients.

மதுரை அரச மருத்துவமனைபில் பற்று நோயனிகளுக்கு இரை சிகிச்சை அளிக்கும் நாட்டுதலப் பணித்திட்ட மாணவர்கள்.

हिहेर्क कारकवा, कारकवीओं हर्जी ытыңі, дүретекі Динтіді UTLASSOR LITLANT, CLIGO ydantayyd edrofi'i Gard வுல்கையும் இவகத்த நோள elsmer utilijelėseri.