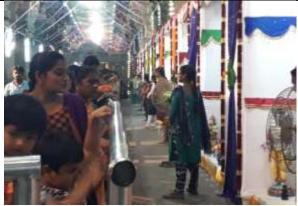

The annual **Navratri festival** at **MeenakshiSundareswarar Temple** began on a grand note on 10.10.2018 to 18.10.2018 as hundreds of devotees thronged the **temple** to have a darshan of goddess **Meenakshi** and to pay a visit to the special 'kolu' arranged at the **temple**. With over 1,300 dolls arranged in 13 bays, which were beautifully decorated with fairy lights, the kolu drew huge crowds. The kolu bays are placed in the corridor near the sanctum sanctorum of Goddess Meenakshi. Over 100 police personnel have been deployed in the temple during the festival to manage the crowd. Along with them, The National Service Scheme volunteers of about 90 of Thiagarajar College also chipped in to help regulate the crowd.