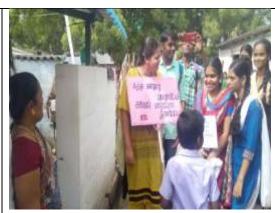

#### NATIONAL SERVICE SCHEME -UNIT 62

Report of the Extension Activity held on 12.08.2018

We organized a one day extension program in Pullyankulam Village, Madurai District on 12.08.2018 from 9.00 a.m. to 2.00 p.m. Swacchta Rally and door to door awareness about Sanitation, the ill effects of open defecation was explained to children, people of Puliankulam village during Swacch Bharath Summer Internship. 55 volunteers participated in this awareness programme. Different age groups of village community participated and were benefited. To conduct this Extension Activity, the expenses were incurred by utilizing NSS funds.

Thanking you

Your's sincerely

June . R

Rally, door to door campaign at Puliyankulam village on 12.08.2018about cleanliness and usage of toilets

| Sl.No | Name of the Programme         | Place    | Date       | No.of. Students. |
|-------|-------------------------------|----------|------------|------------------|
| 4.    | Village Visit – Swachh Bharat | Panaiyur | 12.08.2018 | 48               |