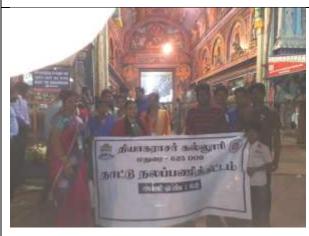

Report of the Extension Activity by NSS held on 12-08-2018

A Swachh Bharat Mission programme was organized by the NSS Unit 60 of Thiaigarajarcollege at Silaiman village on 12.08.2018. 200 student volunteers from NSS unit 25 of our college participated in a rally through the streets of Silaiman Village, situated at about 8 km from our college. The volunteerssang theme songs accompanied by music instruments to attract the attention of the villagers, carried banners and placards with messages of Swachh Bharat. There was a door-to-door campaign was organized to educate the residents about the importance of cleanliness, sanitation and hygiene. Dr.S.Saravanajothi, NSS Programme Officer coordinated the one-day event.

# Certificate of Appreciation

On behalf of the people of Silaiman village, it is our great pleasure and gratinide to appreciate the NSS Volunteers and Programme Officer of Unit: 60 of Thiogarajar College (Autonomous), Madurai, for having conducted a rally on "SWACHH BHARATH MISSION" at Silaiman village on 12.08.018. During the rally, procession by volunteers with musical instruments, flex hunners, plug cards, singing swachhillbart slogans. By meeting the people and convey the importance of cleanliness in the home as well as in the village.

I appreciate **Dr. S. Saravanajothi**, the NSS Programme Officer and NSS volunteers of Unit No. 60, Thiagarajar College, Madurai for his involvement regards the Co-Ordination and successful completion of raily on Swachhibharath Mission.