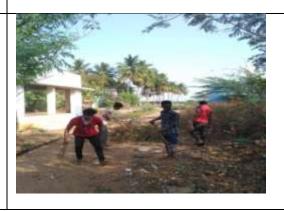

Report of the Extension Activity by NSS held on 12-08-2018

A Swachh Bharat Mission programme was organized by the NSS Unit 60 of Thiaigarajarcollege at Silaiman village on 12.08.2018. 200 student volunteers from NSS unit 25 of our college participated in a rally through the streets of Silaiman Village, situated at about 8 km from our college. The volunteerssang theme songs accompanied by music instruments to attract the attention of the villagers, carried banners and placards with messages of Swachh Bharat. There was a door-to-door campaign was organized to educate the residents about the importance of cleanliness, sanitation and hygiene. Dr.S.Saravanajothi, NSS Programme Officer coordinated the one-day event.

#### NATIONAL SERVICE SCHEME -UNIT 62

Report of the Extension Activity held on 12.08.2018

We organized a one day extension program in Pullyankulam Village, Madurai District on 12.08.2018 from 9.00 a.m. to 2.00 p.m. Swacchta Rally and door to door awareness about Sanitation, the ill effects of open defecation was explained to children, people of Puliankulam village during Swacch Bharath Summer Internship. 55 volunteers participated in this awareness programme. Different age groups of village community participated and were benefited. To conduct this Extension Activity, the expenses were incurred by utilizing NSS funds.

NSS UNIT NO: 226

Report of the Extension activity "Village Cleaning and Dengue Awareness Programme" held on12.08.2018

We organised an one day extension activity in Panaiyur village, Madurai, Tamilnadu which have been adopted for Swatch Bharath Internship on "Village cleaning and Dengu awareness" on 12.08.2018. We organized a "rally" to give awareness on importance of cleanliness, door to door canvas to emphasise the importance of healthy life style for the people of different age group in Panaiyur. Around 350 people were benefited on this programme. We met the expenses from NSS fund.