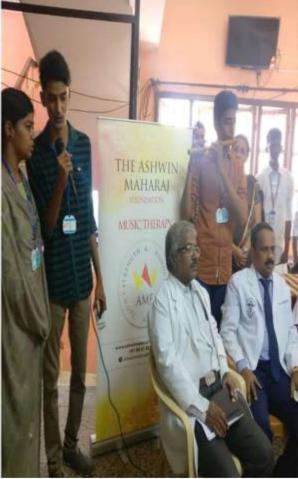

# Report of the Extension Activity by NSS held on 25-09-2018

As part of our Institution's outreach initiatives, the NSS Unit 60 of our college organized Music Therapy Session for Cancer Patients of Government Rajaji Hospital, Madurai, on 25-09.2018. The programme was jointly organized with the AshwinMaharaj Foundation, as part of rehabilitation of cancer patients admitted to the Government Hospital in Madurai. Students with

Thanking You,

Madurai 20-09-2018 Yours sincerely,

8. some

music skills from our College entertained the patients.