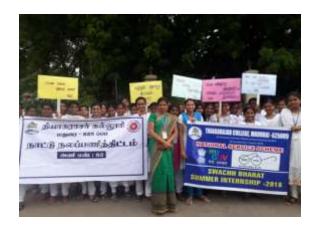

Report of the Extension Activity by NSS held on 12-08-2018

A Swachh Bharat Mission programme was organized by the NSS Unit 60 of Thiaigarajarcollege at Silaiman village on 12.08.2018. 200 student volunteers from NSS unit 25 of our college participated in a rally through the streets of Silaiman Village, situated at about 8 km from our college. The volunteerssang theme songs accompanied by music instruments to attract the attention of the villagers, carried banners and placards with messages of Swachh Bharat. There was a door-to-door campaign was organized to educate the residents about the importance of cleanliness, sanitation and hygiene. Dr.S.Saravanajothi, NSS Programme Officer coordinated the one-day event.

# Certificate of Appreciation

On behalf of the people of Silaiman village, it is our great pleasure and gratinide to appreciate the NSS Volunteers and Programme Officer of Unit: 60 of Thiogarajar College (Autonomous), Madurai, for having conducted a rally on "SWACHH BHARATH MISSION" at Silaiman village on 12.08.018. During the rally, procession by volunteers with musical instruments, flex hunners, plug cards, singing swachhillbart slogans. By meeting the people and convey the importance of cleanliness in the home as well as in the village.

I appreciate **Dr. S. Saravanajothi**, the NSS Programme Officer and NSS volunteers of Unit No. 60, Thiagarajar College, Madurai for his involvement regards the Co-Ordination and successful completion of raily on Swachhibharath Mission.