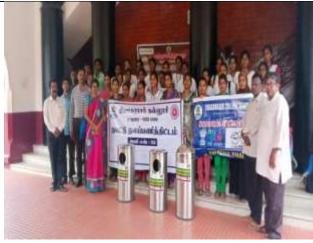

Report of the Extension Activity by NSS held on 12-08-2018

A Swachh Bharat Mission programme was organized by the NSS Unit 60 of Thiaigarajarcollege at Silaiman village on 12.08.2018. 200 student volunteers from NSS unit 25 of our college participated in a rally through the streets of Silaiman Village, situated at about 8 km from our college. The volunteerssang theme songs accompanied by music instruments to attract the attention of the villagers, carried banners and placards with messages of Swachh Bharat. There was a door-to-door campaign was organized to educate the residents about the importance of cleanliness, sanitation and hygiene. Dr.S.Saravanajothi, NSS Programme Officer coordinated the one-day event.

erriner/SeGuelosis