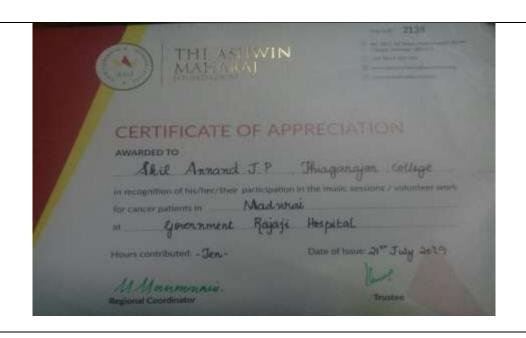

# Report of the Extension Activity by NSS held on 25-09-2018

As part of our Institution's outreach initiatives, the NSS Unit 60 of our college organized Music Therapy Session for Cancer Patients of Government Rajaji Hospital, Madurai, on 25-09.2018. The programme was jointly organized with the AshwinMaharaj Foundation, as part of rehabilitation of cancer patients admitted to the Government Hospital in Madurai. Students with

Music Theraphy Sesssions for Cancer Patients at Government Rajaji Hospial.

Madurai, to be jointly organised by NSS, of our College and Ashwin Maharaja

Foundation, Chennai. So I request you Sir to kindly permit to select the Volunteers on 25-09-2018 for the same programme.

Thanking You,

Madurai 20-09-2018 Yours sincerely,

8. some

music skills from our College entertained the patients.