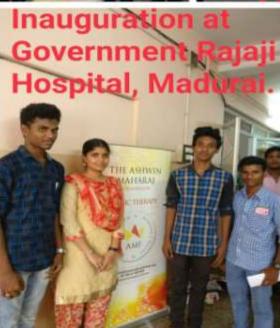

# Report of the Extension Activity by NSS held on 25-09-2018

As part of our Institution's outreach initiatives, the NSS Unit 60 of our college organized Music Therapy Session for Cancer Patients of Government Rajaji Hospital, Madurai, on 25-09.2018. The programme was jointly organized with the AshwinMaharaj Foundation, as part of rehabilitation of cancer patients admitted to the Government Hospital in Madurai. Students with

Music Theraphy Sesssions for Cancer Patients at Government Rajaji Hospial.

Madurai, to be jointly organised by NSS, of our College and Ashwin Maharaja

Foundation, Chennai. So I request you Sir to kindly permit to select the Volunteers on 25-09-2018 for the same programme.

Thanking You,

Madurai 20-09-2018 Yours sincerely,

8. some

music skills from our College entertained the patients.