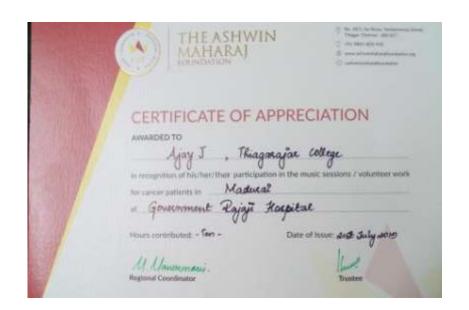

# Report of the Extension Activity by NSS held on 25-09-2018

As part of our Institution's outreach initiatives, the NSS Unit 60 of our college organized Music Therapy Session for Cancer Patients of Government Rajaji Hospital, Madurai, on 25-09.2018. The programme was jointly organized with the AshwinMaharaj Foundation, as part of rehabilitation of cancer patients admitted to the Government Hospital in Madurai. Students with

From

Dr.S. Saravanajothi NSS Programme Officer – Unit - 60 Thiagarajar College, Madurai-09.

To

The Principal Thiagarajar College, Madurai-09.

Respected Sir,

Sub: To get permission - Reg.

I wish to state that NSS Students of Unit – 60 are going to conduct

Music Theraphy Sesssions for Cancer Patients at Government Rajaji Hospial.

Madurai, to be jointly organised by NSS, of our College and Ashwin Maharaja

Foundation, Chennai. So I request you Sir to kindly permit to select the Volunteers on 25-09-2018 for the same programme.

Thanking You,

Madurai 20-09-2018 Yours sincerely,

8. some

music skills from our College entertained the patients.