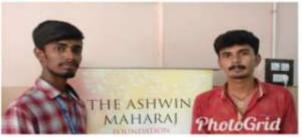

# Report of the Extension Activity by NSS held on 25-09-2018

As part of our Institution's outreach initiatives, the NSS Unit 60 of our college organized Music Therapy Session for Cancer Patients of Government Rajaji Hospital, Madurai, on 25-09.2018. The programme was jointly organized with the AshwinMaharaj Foundation, as part of rehabilitation of cancer patients admitted to the Government Hospital in Madurai. Students with

From

Dr.S. Saravanajothi NSS Programme Officer – Unit - 60 Thiagarajar College, Madurai-09.

To

The Principal Thiagarajar College, Madurai-09.

Respected Sir,

Sub: To get permission - Reg.

I wish to state that NSS Students of Unit – 60 are going to conduct

Music Theraphy Sesssions for Cancer Patients at Government Rajaji Hospial.

Madurai, to be jointly organised by NSS, of our College and Ashwin Maharaja

Foundation, Chennai. So I request you Sir to kindly permit to select the Volunteers on 25-09-2018 for the same programme.

Thanking You,

Madurai 20-09-2018 Yours sincerely,

8. some

music skills from our College entertained the patients.