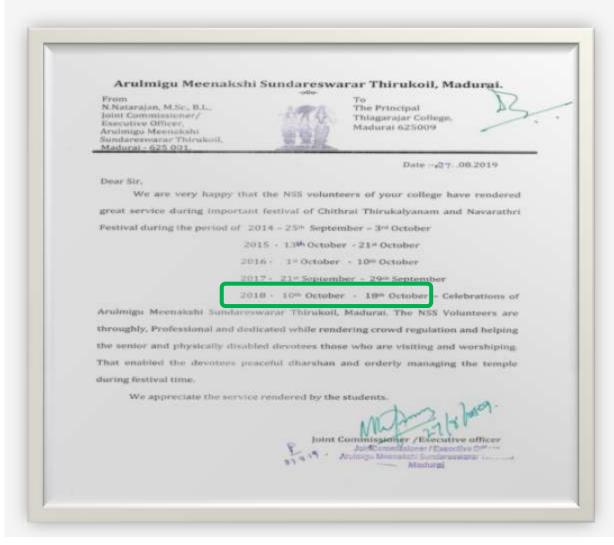

The annual **Navratri festival** at **MeenakshiSundareswarar Temple** began on a grand note on 10.10.2018 to 18.10.2018 as hundreds of devotees thronged the **temple** to have a darshan of goddess **Meenakshi** and to pay a visit to the special 'kolu' arranged at the **temple**. With over 1,300 dolls arranged in 13 bays, which were beautifully decorated with fairy lights, the kolu drew huge crowds. The kolu bays are placed in the corridor near the sanctum sanctorum of Goddess Meenakshi. Over 100 police personnel have been deployed in the temple during the festival to manage the crowd. Along with them, The National Service Scheme volunteers of about 90 of Thiagarajar College also chipped in to help regulate the crowd.