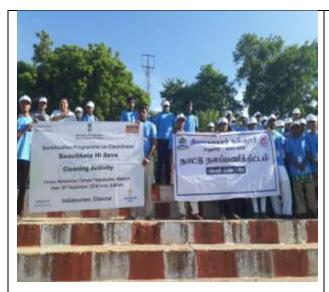

air meni quistpoussi

| Sl.No | Name of the Programme | Place      | Date       | No.of. Students. |
|-------|-----------------------|------------|------------|------------------|
| 9.    | Swachh Bharat –       | Teppakulam | 11.09.2018 | 250              |
|       | Extension Activity    |            |            |                  |
|       | Cleaning Programme    |            |            |                  |
|       |                       |            |            |                  |

It is the campaign launched by The Prime minister Shri.NarendraModiJi as a nationwide cleanliness campaign. It was implemented to fulfill vision and mission of clean India a day. It was launched especially on the birth anniversary of the Mahatma Gandhi as he was dreamed and very keen to make this country clean. He had tried for Clean India in this time by motivating people through his campaign and slogan however could not be true because of the partial involvement of the people of India. It was started in 2014 on the 2<sup>nd</sup> of October on the 145th birth anniversary of Mahatma Gandhi. The major Goal of Swachh Bharat is to eradicate open defecation by end of October 2<sup>nd</sup> 2019. On account of this, NSS Unit 226 Students of Thiagarajar College took up Theppakulam as a place to be cleaned on 11.09.2018 where 250 students participated.