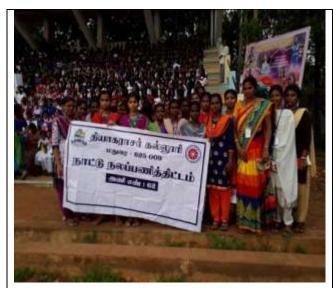

Report of the Extension Activity by NSS held on 12-08-2018

A Swachh Bharat Mission programme was organized by the NSS Unit 60 of Thiaigarajarcollege at Silaiman village on 12.08.2018. 200 student volunteers from NSS unit 25 of our college participated in a rally through the streets of Silaiman Village, situated at about 8 km from our college. The volunteerssang theme songs accompanied by music instruments to attract the attention of the villagers, carried banners and placards with messages of Swachh Bharat. There was a door-to-door campaign was organized to educate the residents about the importance of cleanliness, sanitation and hygiene. Dr.S.Saravanajothi, NSS Programme Officer coordinated the one-day event.

# Certificate of Appreciation

On behalf of the people of Silaiman village, it is our great pleasure and gratinide to appreciate the NSS Volunteers and Programme Officer of Unit: 60 of Thiogarajar College (Autonomous), Madurai, for having conducted a rally on "SWACHH BHARATH MISSION" at Silaiman village on 12.08.018. During the rally, procession by volunteers with musical instruments, flex hunners, plug cards, singing swachhillbart slogans. By meeting the people and convey the importance of cleanliness in the home as well as in the village.

I appreciate **Dr. S. Saravanajothi**, the NSS Programme Officer and NSS volunteers of Unit No. 60, Thiagarajar College, Madurai for his involvement regards the Co-Ordination and successful completion of raily on Swachhibharath Mission.