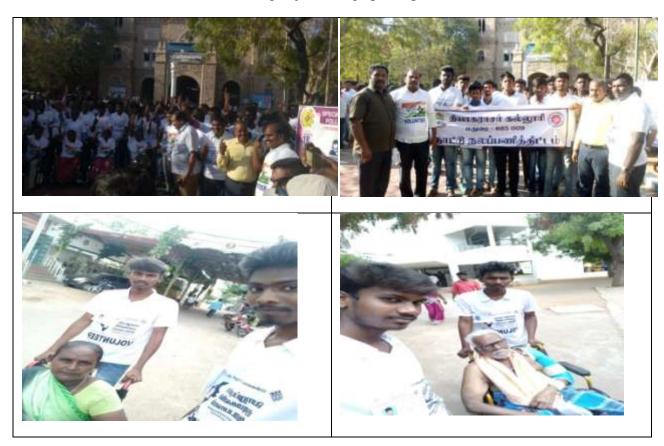

Report of the Extension Activity by NSS held on 12-08-2018

A Swachh Bharat Mission programme was organized by the NSS Unit 60 of Thiaigarajarcollege at Silaiman village on 12.08.2018. 200 student volunteers from NSS unit 25 of our college participated in a rally through the streets of Silaiman Village, situated at about 8 km from our college. The volunteerssang theme songs accompanied by music instruments to attract the attention of the villagers, carried banners and placards with messages of Swachh Bharat. There was a door-to-door campaign was organized to educate the residents about the importance of cleanliness, sanitation and hygiene. Dr.S.Saravanajothi, NSS Programme Officer coordinated the one-day event.

# Certificate of Appreciation

On behalf of the people of Silaiman village, it is our great pleasure and gratinide to appreciate the NSS Volunteers and Programme Officer of Unit: 60 of Thiogarajar College (Autonomous), Madurai, for having conducted a rally on "SWACHH BHARATH MISSION" at Silaiman village on 12.08.018. During the rally, procession by volunteers with musical instruments, flex hunners, plug cards, singing swachhillbart slogans. By meeting the people and convey the importance of cleanliness in the home as well as in the village.

#### Certificate of Appreciation

On behalf of the people of Sakkudi village, it is our great pleasure and gratinde to appreciate the NSS Volunteers and Programme Officer of Unit: 61 of Thiagarajar College (Autonomous). Madurai, for having conducted a rally on "SWACHH BHARATH MISSION" at Sakkudi village on 12.08.018. During the rally, procession by volunteers with musical instruments, flex humbers, plag cards, singing swachhBhart slogues. By meeting the people and convey the importance of cleanliness in the home as well as in the village.