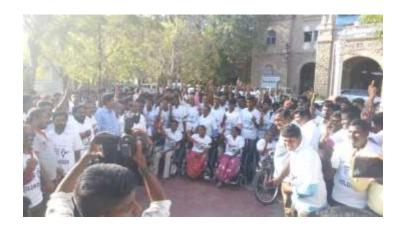

Report of the Extension Activity by NSS held on 12-08-2018

A Swachh Bharat Mission programme was organized by the NSS Unit 60 of Thiaigarajarcollege at Silaiman village on 12.08.2018. 200 student volunteers from NSS unit 25 of our college participated in a rally through the streets of Silaiman Village, situated at about 8 km from our college. The volunteerssang theme songs accompanied by music instruments to attract the attention of the villagers, carried banners and placards with messages of Swachh Bharat. There was a door-to-door campaign was organized to educate the residents about the importance of cleanliness, sanitation and hygiene. Dr.S.Saravanajothi, NSS Programme Officer coordinated the one-day event.

# Certificate of Appreciation

On behalf of the people of Silaiman village, it is our great pleasure and gratinide to appreciate the NSS Volunteers and Programme Officer of Unit: 60 of Thiogarajar College (Autonomous), Madurai, for having conducted a rally on "SWACHH BHARATH MISSION" at Silaiman village on 12.08.018. During the rally, procession by volunteers with musical instruments, flex hunners, plug cards, singing swachhillbart slogans. By meeting the people and convey the importance of cleanliness in the home as well as in the village.

#### Certificate of Appreciation

On behalf of the people of Sakkudi village, it is our great pleasure and gratinde to appreciate the NSS Volunteers and Programme Officer of Unit: 61 of Thiagarajar College (Autonomous). Madurai, for having conducted a rally on "SWACHH BHARATH MISSION" at Sakkudi village on 12.08.018. During the rally, procession by volunteers with musical instruments, flex humbers, plag cards, singing swachhBhart slogues. By meeting the people and convey the importance of cleanliness in the home as well as in the village.