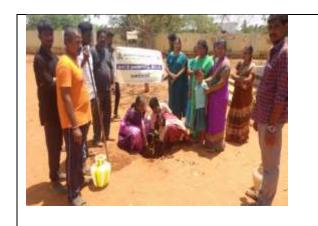

Trees help in building soil, moreover, they help soak up stormwater before it can lead to a flood. They also offer energy-saving shade that reduces global warming and creates habitat for thousands of different species. And most importantly, can help remove carbon dioxide and other greenhouse gases from the air, which cools the earth. Also, zero plastic awareness program was done by investing heavily in improving source segregation of waste and supporting end-to-end segregation of waste to strengthen processing, The 'Plant a Tree' and 'Zero plastic awareness' drive is the initiative of NSS Unit that is helping in increase its green cover by planting more and more trees across the country. This program was conducted on 26.08.2018 at Panaiyur where 56 students participated.

We the volunteers of NSS Unit-226 are going to organise the tree plantation programme in the village panalyur which we adopted for swachh bharat intership with the permission of village president on 26.08.2018(Sunday). I kindly request you to give us permission to organize the programme.