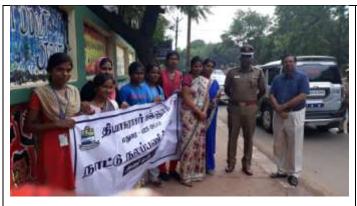

Report of the Extension Activity by NSS held on 12-08-2018

A Swachh Bharat Mission programme was organized by the NSS Unit 60 of Thiaigarajarcollege at Silaiman village on 12.08.2018. 200 student volunteers from NSS unit 25 of our college participated in a rally through the streets of Silaiman Village, situated at about 8 km from our college. The volunteerssang theme songs accompanied by music instruments to attract the attention of the villagers, carried banners and placards with messages of Swachh Bharat. There was a door-to-door campaign was organized to educate the residents about the importance of cleanliness, sanitation and hygiene. Dr.S.Saravanajothi, NSS Programme Officer coordinated the one-day event.

# Certificate of Appreciation

On behalf of the people of Silaiman village, it is our great pleasure and gratinide to appreciate the NSS Volunteers and Programme Officer of Unit: 60 of Thiogarajar College (Autonomous), Madurai, for having conducted a rally on "SWACHH BHARATH MISSION" at Silaiman village on 12.08.018. During the rally, procession by volunteers with musical instruments, flex hunners, plug cards, singing swachhillbart slogans. By meeting the people and convey the importance of cleanliness in the home as well as in the village.

I appreciate **Dr. S. Saravanajothi**, the NSS Programme Officer and NSS volunteers of Unit No. 60, Thiagarajar College, Madurai for his involvement regards the Co-Ordination and successful completion of raily on Swachhibharath Mission.