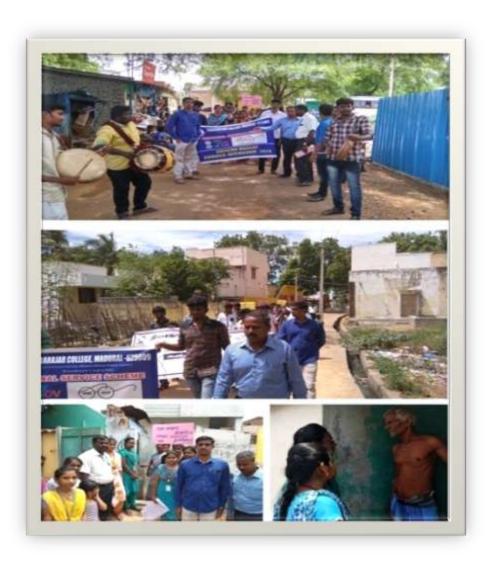

Report of the Extension Activity by NSS held on 12-08-2018

A Swachh Bharat Mission programme was organized by the NSS Unit 60 of Thiaigarajarcollege at Silaiman village on 12.08.2018. 200 student volunteers from NSS unit 25 of our college participated in a rally through the streets of Silaiman Village, situated at about 8 km from our college. The volunteerssang theme songs accompanied by music instruments to attract the attention of the villagers, carried banners and placards with messages of Swachh Bharat. There was a door-to-door campaign was organized to educate the residents about the importance of cleanliness, sanitation and hygiene. Dr.S.Saravanajothi, NSS Programme Officer coordinated the one-day event.

# Certificate of Appreciation

On behalf of the people of Silaiman village, it is our great pleasure and gratinide to appreciate the NSS Volunteers and Programme Officer of Unit: 60 of Thiogarajar College (Autonomous), Madurai, for having conducted a rally on "SWACHH BHARATH MISSION" at Silaiman village on 12.08.018. During the rally, procession by volunteers with musical instruments, flex hunners, plug cards, singing swachhillbart slogans. By meeting the people and convey the importance of cleanliness in the home as well as in the village.

#### Certificate of Appreciation

On behalf of the people of Sakkudi village, it is our great pleasure and gratinde to appreciate the NSS Volunteers and Programme Officer of Unit: 61 of Thiagarajar College (Autonomous). Madurai, for having conducted a rally on "SWACHH BHARATH MISSION" at Sakkudi village on 12.08.018. During the rally, procession by volunteers with musical instruments, flex humbers, plag cards, singing swachhBhart slogues. By meeting the people and convey the importance of cleanliness in the home as well as in the village.

#### NATIONAL SERVICE SCHEME -UNIT 62

Report of the Extension Activity held on 12.08.2018

We organized a one day extension program in Pullyankulam Village, Madurai District on 12.08.2018 from 9.00 a.m. to 2.00 p.m. Swacchta Rally and door to door awareness about Sanitation, the ill effects of open defecation was explained to children, people of Puliankulam village during Swacch Bharath Summer Internship. 55 volunteers participated in this awareness programme. Different age groups of village community participated and were benefited. To conduct this Extension Activity, the expenses were incurred by utilizing NSS funds.

Thanking you

Your's sincerely

June . R

Rally, door to door campaign at Puliyankulam village on 12.08.2018about cleanliness and usage of toilets

| Sl.No | Name of the Programme         | Place    | Date       | No.of. Students. |
|-------|-------------------------------|----------|------------|------------------|
| 4.    | Village Visit – Swachh Bharat | Panaiyur | 12.08.2018 | 48               |