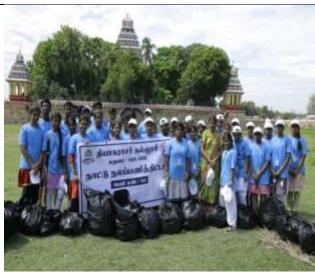

Report of the Extension Activity by NSS held on 12-08-2018

A Swachh Bharat Mission programme was organized by the NSS Unit 60 of Thiaigarajarcollege at Silaiman village on 12.08.2018. 200 student volunteers from NSS unit 25 of our college participated in a rally through the streets of Silaiman Village, situated at about 8 km from our college. The volunteerssang theme songs accompanied by music instruments to attract the attention of the villagers, carried banners and placards with messages of Swachh Bharat. There was a door-to-door campaign was organized to educate the residents about the importance of cleanliness, sanitation and hygiene. Dr.S.Saravanajothi, NSS Programme Officer coordinated the one-day event.

erriner/SeGuelosis