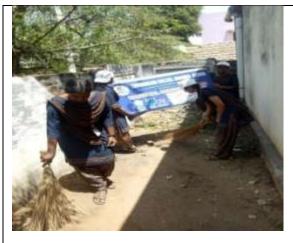

Report of the Extension Activity by NSS held on 12-08-2018

A Swachh Bharat Mission programme was organized by the NSS Unit 60 of Thiaigarajarcollege at Silaiman village on 12.08.2018. 200 student volunteers from NSS unit 25 of our college participated in a rally through the streets of Silaiman Village, situated at about 8 km from our college. The volunteerssang theme songs accompanied by music instruments to attract the attention of the villagers, carried banners and placards with messages of Swachh Bharat. There was a door-to-door campaign was organized to educate the residents about the importance of cleanliness, sanitation and hygiene. Dr.S.Saravanajothi, NSS Programme Officer coordinated the one-day event.

#### NATIONAL SERVICE SCHEME -UNIT 62

Report of the Extension Activity held on 12.08.2018

We organized a one day extension program in Pullyankulam Village, Madurai District on 12.08.2018 from 9.00 a.m. to 2.00 p.m. Swacchta Rally and door to door awareness about Sanitation, the ill effects of open defecation was explained to children, people of Puliankulam village during Swacch Bharath Summer Internship. 55 volunteers participated in this awareness programme. Different age groups of village community participated and were benefited. To conduct this Extension Activity, the expenses were incurred by utilizing NSS funds.

Thanking you

Your's sincerely

June . R

Rally, door to door campaign at Puliyankulam village on 12.08.2018about cleanliness and usage of toilets

| Sl.No | Name of the Programme         | Place    | Date       | No.of. Students. |
|-------|-------------------------------|----------|------------|------------------|
| 4.    | Village Visit – Swachh Bharat | Panaiyur | 12.08.2018 | 48               |