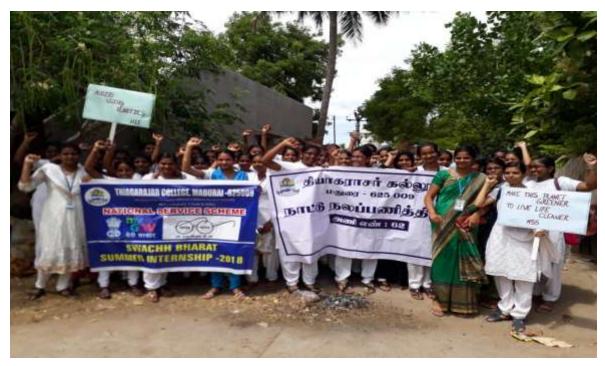

Report of the Extension Activity by NSS held on 12-08-2018

A Swachh Bharat Mission programme was organized by the NSS Unit 60 of Thiaigarajarcollege at Silaiman village on 12.08.2018. 200 student volunteers from NSS unit 25 of our college participated in a rally through the streets of Silaiman Village, situated at about 8 km from our college. The volunteerssang theme songs accompanied by music instruments to attract the attention of the villagers, carried banners and placards with messages of Swachh Bharat. There was a door-to-door campaign was organized to educate the residents about the importance of cleanliness, sanitation and hygiene. Dr.S.Saravanajothi, NSS Programme Officer coordinated the one-day event.

# Certificate of Appreciation

On behalf of the people of Silaiman village, it is our great pleasure and gratinide to appreciate the NSS Volunteers and Programme Officer of Unit: 60 of Thiogarajar College (Autonomous), Madurai, for having conducted a rally on "SWACHH BHARATH MISSION" at Silaiman village on 12.08.018. During the rally, procession by volunteers with musical instruments, flex hunners, plug cards, singing swachhillbart slogans. By meeting the people and convey the importance of cleanliness in the home as well as in the village.

I appreciate **Dr. S. Saravanajothi**, the NSS Programme Officer and NSS volunteers of Unit No. 60, Thiagarajar College, Madurai for his involvement regards the Co-Ordination and successful completion of raily on Swachhibharath Mission.