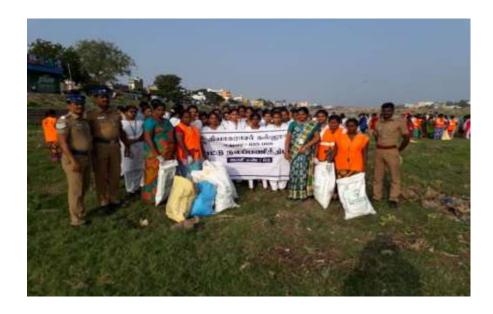

air meni quistpoussi

| Sl.No | Name of the Programme | Place      | Date       | No.of. Students. |
|-------|-----------------------|------------|------------|------------------|
| 9.    | Swachh Bharat –       | Teppakulam | 11.09.2018 | 250              |
|       | Extension Activity    |            |            |                  |
|       | Cleaning Programme    |            |            |                  |
|       |                       |            |            |                  |

It is the campaign launched by The Prime minister Shri.NarendraModiJi as a nationwide cleanliness campaign. It was implemented to fulfill vision and mission of clean India a day. It was launched especially on the birth anniversary of the Mahatma Gandhi as he was dreamed and very keen to make this country clean. He had tried for Clean India in this time by motivating people through his campaign and slogan however could not be true because of the partial involvement of the people of India. It was started in 2014 on the 2<sup>nd</sup> of October on the 145th birth anniversary of Mahatma Gandhi. The major Goal of Swachh Bharat is to eradicate open defecation by end of October 2<sup>nd</sup> 2019. On account of this, NSS Unit 226 Students of Thiagarajar College took up Theppakulam as a place to be cleaned on 11.09.2018 where 250 students participated.