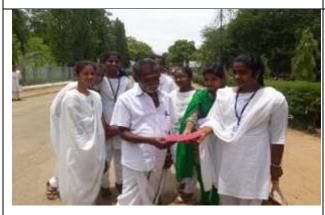

# Certificate of Appreciation

On behalf of the people of Silaiman village, it is our great pleasure and gratinide to appreciate the NSS Volunteers and Programme Officer of Unit: 60 of Thiogarajar College (Autonomous), Madurai, for having conducted a rally on "SWACHH BHARATH MISSION" at Silaiman village on 12.08.018. During the rally, procession by volunteers with musical instruments, flex hunners, plug cards, singing swachhillbart slogans. By meeting the people and convey the importance of cleanliness in the home as well as in the village.

I appreciate **Dr. S. Saravanajothi**, the NSS Programme Officer and NSS volunteers of Unit No. 60, Thiagarajar College, Madurai for his involvement regards the Co-Ordination and successful completion of raily on Swachhibharath Mission.