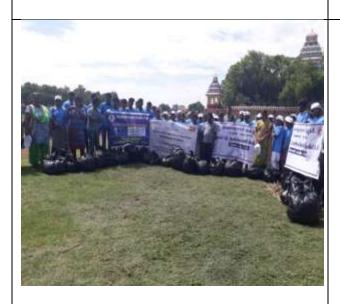

Report of the Extension Activity by NSS held on 12-08-2018

A Swachh Bharat Mission programme was organized by the NSS Unit 60 of Thiaigarajarcollege at Silaiman village on 12.08.2018. 200 student volunteers from NSS unit 25 of our college participated in a rally through the streets of Silaiman Village, situated at about 8 km from our college. The volunteerssang theme songs accompanied by music instruments to attract the attention of the villagers, carried banners and placards with messages of Swachh Bharat. There was a door-to-door campaign was organized to educate the residents about the importance of cleanliness, sanitation and hygiene. Dr.S.Saravanajothi, NSS Programme Officer coordinated the one-day event.

erriner/SeGuelosis