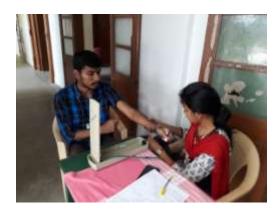

**Blood Donation Camp** 

The NSS units of Thiagarajar College, Madurai conducted Blood Donation Camp at College campus in collaboration with Rajaji Government Hospital, Madurai. 85 units of blood were donated by 85 donors out of 118 volunteers. This camp was conducted on 30.07.2018 from 9.00 a.m. to 2.00 p.m.Dr.D.Pandiyaraja, Principal of Thiagarajar College, gave presidential address, Dr.Sindha, Head, department of Pathology, Rajaji Medical College spoke about the importance of blood donation. Dr.R.Aruna, Assistant Professor, Department of Botany, NSS Programme officer gave vote of thanks.

Blood grouping done to the volunteer

Checking Blood pressure of the donor

Blood donation given by a NSS volunteer at the NSS Blood donation camp on 30.07.2018 at Thiagarajar College, Madurai