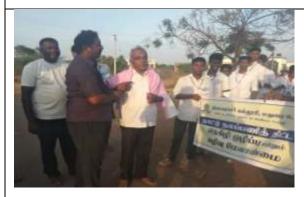

# Certificate of Appreciation

On behalf of the people of Silaiman village, it is our great pleasure and gratinide to appreciate the NSS Volunteers and Programme Officer of Unit: 60 of Thiogarajar College (Autonomous), Madurai, for having conducted a rally on "SWACHH BHARATH MISSION" at Silaiman village on 12.08.018. During the rally, procession by volunteers with musical instruments, flex hunners, plug cards, singing swachhillbart slogans. By meeting the people and convey the importance of cleanliness in the home as well as in the village.

I appreciate **Dr. S. Saravanajothi**, the NSS Programme Officer and NSS volunteers of Unit No. 60, Thiagarajar College, Madurai for his involvement regards the Co-Ordination and successful completion of raily on Swachhibharath Mission.