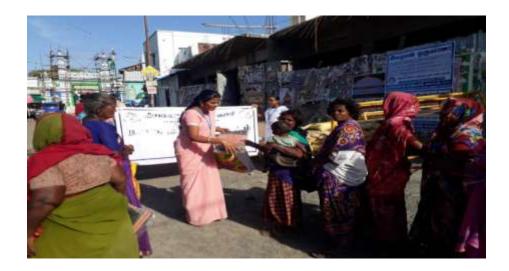

Report of the Extension Activity by NSS held on 12-08-2018

A Swachh Bharat Mission programme was organized by the NSS Unit 60 of Thiaigarajarcollege at Silaiman village on 12.08.2018. 200 student volunteers from NSS unit 25 of our college participated in a rally through the streets of Silaiman Village, situated at about 8 km from our college. The volunteerssang theme songs accompanied by music instruments to attract the attention of the villagers, carried banners and placards with messages of Swachh Bharat. There was a door-to-door campaign was organized to educate the residents about the importance of cleanliness, sanitation and hygiene. Dr.S.Saravanajothi, NSS Programme Officer coordinated the one-day event.

# Certificate of Appreciation

On behalf of the people of Silaiman village, it is our great pleasure and gratinide to appreciate the NSS Volunteers and Programme Officer of Unit: 60 of Thiogarajar College (Autonomous), Madurai, for having conducted a rally on "SWACHH BHARATH MISSION" at Silaiman village on 12.08.018. During the rally, procession by volunteers with musical instruments, flex hunners, plug cards, singing swachhillbart slogans. By meeting the people and convey the importance of cleanliness in the home as well as in the village.

I appreciate **Dr. S. Saravanajothi**, the NSS Programme Officer and NSS volunteers of Unit No. 60, Thiagarajar College, Madurai for his involvement regards the Co-Ordination and successful completion of raily on Swachhibharath Mission.