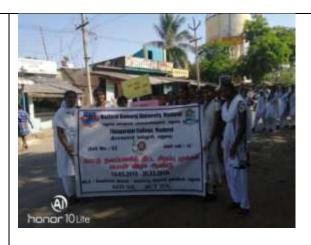

Report of the Extension Activity by NSS held on 12-08-2018

A Swachh Bharat Mission programme was organized by the NSS Unit 60 of Thiaigarajarcollege at Silaiman village on 12.08.2018. 200 student volunteers from NSS unit 25 of our college participated in a rally through the streets of Silaiman Village, situated at about 8 km from our college. The volunteerssang theme songs accompanied by music instruments to attract the attention of the villagers, carried banners and placards with messages of Swachh Bharat. There was a door-to-door campaign was organized to educate the residents about the importance of cleanliness, sanitation and hygiene. Dr.S.Saravanajothi, NSS Programme Officer coordinated the one-day event.

# Certificate of Appreciation

On behalf of the people of Silaiman village, it is our great pleasure and gratinide to appreciate the NSS Volunteers and Programme Officer of Unit: 60 of Thiogarajar College (Autonomous), Madurai, for having conducted a rally on "SWACHH BHARATH MISSION" at Silaiman village on 12.08.018. During the rally, procession by volunteers with musical instruments, flex hunners, plug cards, singing swachhillbart slogans. By meeting the people and convey the importance of cleanliness in the home as well as in the village.

I appreciate **Dr. S. Saravanajothi**, the NSS Programme Officer and NSS volunteers of Unit No. 60, Thiagarajar College, Madurai for his involvement regards the Co-Ordination and successful completion of raily on Swachhibharath Mission.