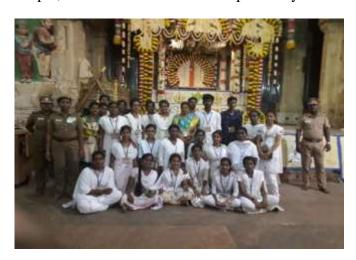

# Report of the Extension Activity by NSS held on 25-09-2018

As part of our Institution's outreach initiatives, the NSS Unit 60 of our college organized Music Therapy Session for Cancer Patients of Government Rajaji Hospital, Madurai, on 25-09.2018. The programme was jointly organized with the AshwinMaharaj Foundation, as part of rehabilitation of cancer patients admitted to the Government Hospital in Madurai. Students with

Music Theraphy Sesssions for Cancer Patients at Government Rajaji Hospial.

Madurai, to be jointly organised by NSS, of our College and Ashwin Maharaja

Foundation, Chennai. So I request you Sir to kindly permit to select the Volunteers on 25-09-2018 for the same programme.

Thanking You,

Madurai 20-09-2018 Yours sincerely,

8. some

music skills from our College entertained the patients.