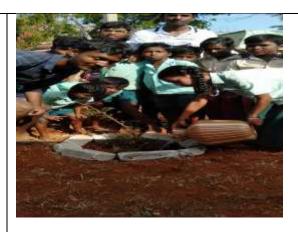

Trees help in building soil, moreover, they help soak up stormwater before it can lead to a flood. They also offer energy-saving shade that reduces global warming and creates habitat for thousands of different species. And most importantly, can help remove carbon dioxide and other greenhouse gases from the air, which cools the earth. Also, zero plastic awareness program was done by investing heavily in improving source segregation of waste and supporting end-to-end segregation of waste to strengthen processing, The 'Plant a Tree' and 'Zero plastic awareness' drive is the initiative of NSS Unit that is helping in increase its green cover by planting more and more trees across the country. This program was conducted on 26.08.2018 at Panaiyur where 56 students participated.

We the volunteers of NSS Unit-226 are going to organise the tree plantation programme in the village panalyur which we adopted for swachh bharat intership with the permission of village president on 26.08.2018(Sunday). I kindly request you to give us permission to organize the programme.