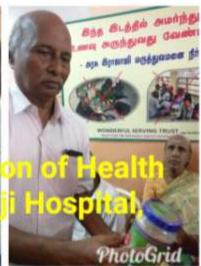

Thanking you

Your's sincerely

Dr. R.Aruna

| Sl.No | Name of the Programme                                     | Place                | Date       | No.of. Students. |
|-------|-----------------------------------------------------------|----------------------|------------|------------------|
| 20.   | Distribution of protein health                            | Govt. Rajaji         | 10.12.2018 | 109              |
|       | mix powder and Music therapy sessions for cancer patients | Hospital,<br>Madurai |            |                  |

# THIAGARAJAR COLLEGE: MADURAI - 09 TAMIL NADU

National Service Scheme Unit-60, 61 and 63 Report of the Extension Activity held on 10-12-2018

Music Theraphy Sesssions for Cancer Patients at Government

Rajaji Hospial, Madurai, jointly organised by NSS, of our College and Ashwin Maharaja Foundation, Chennai on 10-12-2018. NSS student volunteers participated and sang the songs in front of more than 100 cancer patients. At the end of programme patients felt happy and also felt pain relief. In Addition to that protein health mix powder distributed to the patients.