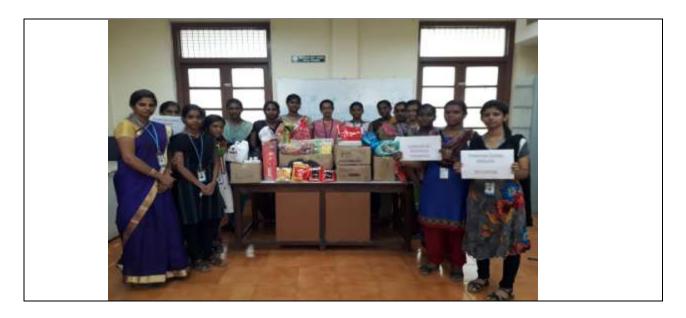

**Collection of Relief Materials for Kerala Flood** 

The NSS unit- 62 of Thiagarajar College, Madurai has collected relief materials for Kerala flood and they were handed over in Madurai Collector Office on 21.08.2018. All Volunteers collected various things like rice, medicines, bedsheets, mats, etc., for the flood affected people. Dr.R.Aruna, NSS Programme Officer Unit -- 62 and volunteers handed over the Relief materials to the Collector office, Madurai.