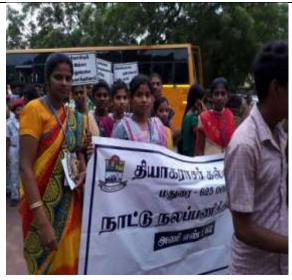

#### Certificate of Appreciation

On behalf of the people of Sakkudi village, it is our great pleasure and gratinde to appreciate the NSS Volunteers and Programme Officer of Unit: 61 of Thiagarajar College (Autonomous). Madurai, for having conducted a rally on "SWACHH BHARATH MISSION" at Sakkudi village on 12.08.018. During the rally, procession by volunteers with musical instruments, flex humbers, plag cards, singing swachhBhart slogues. By meeting the people and convey the importance of cleanliness in the home as well as in the village.

I appreciate Dr. S. MURUGAN, the NSS Programme Officer and NSS volunteers of Unit No. 61, Thiagarajar College, Madurai for his involvement regards the Co-Ordination and successful completion of rally on SwachhBharath Mission.