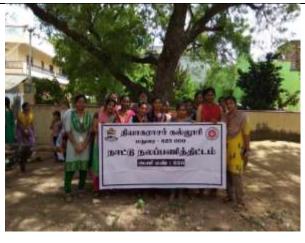

NSS UNIT NO: 226

Report of the Extension activity "Village Cleaning and Dengue Awareness Programme" held on12.08.2018

We organised an one day extension activity in Panaiyur village, Madurai, Tamilnadu which have been adopted for Swatch Bharath Internship on "Village cleaning and Dengu awareness" on 12.08.2018. We organized a "rally" to give awareness on importance of cleanliness, door to door canvas to emphasise the importance of healthy life style for the people of different age group in Panaiyur. Around 350 people were benefited on this programme. We met the expenses from NSS fund.

We the volunteers of NSS Unit-226 are going to organise the tree plantation programme in the village panalyur which we adopted for swachh bharat intership with the permission of village president on 26.08.2018(Sunday). I kindly request you to give us permission to organize the programme.