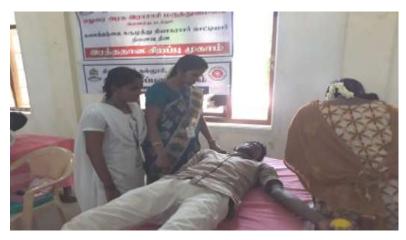

# Report of the Extension Activity by NSS held on 25-09-2018

As part of our Institution's outreach initiatives, the NSS Unit 60 of our college organized Music Therapy Session for Cancer Patients of Government Rajaji Hospital, Madurai, on 25-09.2018. The programme was jointly organized with the AshwinMaharaj Foundation, as part of rehabilitation of cancer patients admitted to the Government Hospital in Madurai. Students with

Thanking You,

Madurai 20-09-2018 Yours sincerely,

8. some

music skills from our College entertained the patients.