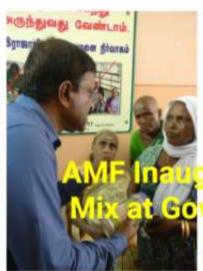

# THIAGARAJAR COLLEGE: MADURAI - 09 TAMIL NADU

National Service Scheme Unit-60, 61 and 63 Report of the Extension Activity held on 10-12-2018

Music Theraphy Sesssions for Cancer Patients at Government

Rajaji Hospial, Madurai, jointly organised by NSS, of our College and Ashwin Maharaja Foundation, Chennai on 10-12-2018. NSS student volunteers participated and sang the songs in front of more than 100 cancer patients. At the end of programme patients felt happy and also felt pain relief. In Addition to that protein health mix powder distributed to the patients.