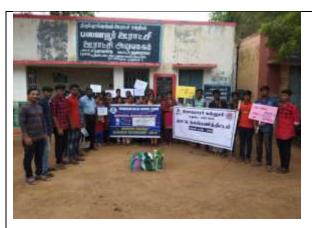

Report of the Extension Activity by NSS held on 12-08-2018

A Swachh Bharat Mission programme was organized by the NSS Unit 60 of Thiaigarajarcollege at Silaiman village on 12.08.2018. 200 student volunteers from NSS unit 25 of our college participated in a rally through the streets of Silaiman Village, situated at about 8 km from our college. The volunteerssang theme songs accompanied by music instruments to attract the attention of the villagers, carried banners and placards with messages of Swachh Bharat. There was a door-to-door campaign was organized to educate the residents about the importance of cleanliness, sanitation and hygiene. Dr.S.Saravanajothi, NSS Programme Officer coordinated the one-day event.

# Certificate of Appreciation

On behalf of the people of Silaiman village, it is our great pleasure and gratinide to appreciate the NSS Volunteers and Programme Officer of Unit: 60 of Thiogarajar College (Autonomous), Madurai, for having conducted a rally on "SWACHH BHARATH MISSION" at Silaiman village on 12.08.018. During the rally, procession by volunteers with musical instruments, flex hunners, plug cards, singing swachhillbart slogans. By meeting the people and convey the importance of cleanliness in the home as well as in the village.