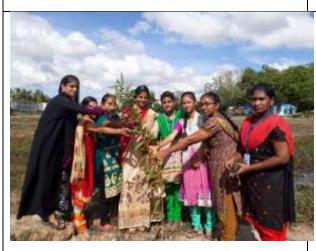

Trees help in building soil, moreover, they help soak up stormwater before it can lead to a flood. They also offer energy-saving shade that reduces global warming and creates habitat for thousands of different species. And most importantly, can help remove carbon dioxide and other greenhouse gases from the air, which cools the earth. Also, zero plastic awareness program was done by investing heavily in improving source segregation of waste and supporting end-to-end segregation of waste to strengthen processing, The 'Plant a Tree' and 'Zero plastic awareness' drive is the initiative of NSS Unit that is helping in increase its green cover by planting more and more trees across the country. This program was conducted on 26.08.2018 at Panaiyur where 56 students participated.

We the volunteers of NSS Unit-226 are going to organise the tree plantation programme in the village panalyur which we adopted for swachh bharat intership with the permission of village president on 26.08.2018(Sunday). I kindly request you to give us permission to organize the programme.