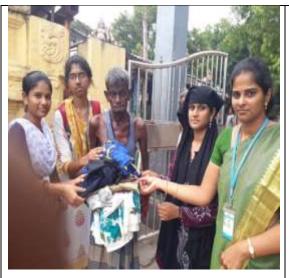

#### NATIONAL SERVICE SCHEME -UNIT 62

Report of the Extension Activity held on 22.08.2018

We organized a one day extension program at Goripalayam dargah, Madurai district. We donated new dresses for Muslim needy women to celebrate Bakrid with the needy. 15 volunteers has participated in this programme. NSS students volunteered and brought new sarees.

No.of beneficiaries: 15

Programme-in-charge

(Dr. R. Aruna)

New dresses donated to women on Bakridon 22.08.2018 at Goripalayamdargah, Madurai

From

Dr.R.Aruna NSS Programme Officer (Unit-62) Thiagarajar College Madurai – 09

To

The Principal Thiagarajar College Madurai – 09

Respected Sir,

Sub: Bakrid celebration with needy - Reg.

NSS Unit(62) of Thiagarajar College wants to celebrate Bakrid with the needy people. Our volunteers have collected new surces to donate to the needy and celebrate Bakrid with happiness. I kindly request you to grant me permission to donate new dresses to needy people on Bakrid (22.08.2018) at Goripulayam Dargab, Madurai.