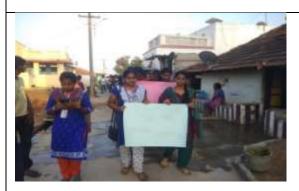

Report of the Extension Activity by NSS held on 12-08-2018

A Swachh Bharat Mission programme was organized by the NSS Unit 60 of Thiaigarajarcollege at Silaiman village on 12.08.2018. 200 student volunteers from NSS unit 25 of our college participated in a rally through the streets of Silaiman Village, situated at about 8 km from our college. The volunteerssang theme songs accompanied by music instruments to attract the attention of the villagers, carried banners and placards with messages of Swachh Bharat. There was a door-to-door campaign was organized to educate the residents about the importance of cleanliness, sanitation and hygiene. Dr.S.Saravanajothi, NSS Programme Officer coordinated the one-day event.

Thanking you

Your's sincerely

June . R

Rally, door to door campaign at Puliyankulam village on 12.08.2018about cleanliness and usage of toilets

| Sl.No | Name of the Programme         | Place    | Date       | No.of. Students. |
|-------|-------------------------------|----------|------------|------------------|
| 4.    | Village Visit – Swachh Bharat | Panaiyur | 12.08.2018 | 48               |