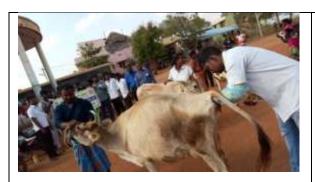

**Blood Donation Camp** 

The NSS units of Thiagarajar College, Madurai conducted Blood Donation Camp at College campus in collaboration with Rajaji Government Hospital, Madurai. 85 units of blood were donated by 85 donors out of 118 volunteers. This camp was conducted on 30.07.2018 from 9.00 a.m. to 2.00 p.m.Dr.D.Pandiyaraja, Principal of Thiagarajar College, gave presidential address, Dr.Sindha, Head, department of Pathology, Rajaji Medical College spoke about the importance of blood donation. Dr.R.Aruna, Assistant Professor, Department of Botany, NSS Programme officer gave vote of thanks.

Blood grouping done to the volunteer

Checking Blood pressure of the donor

Blood donation given by a NSS volunteer at the NSS Blood donation camp on 30.07.2018 at Thiagarajar College, Madurai