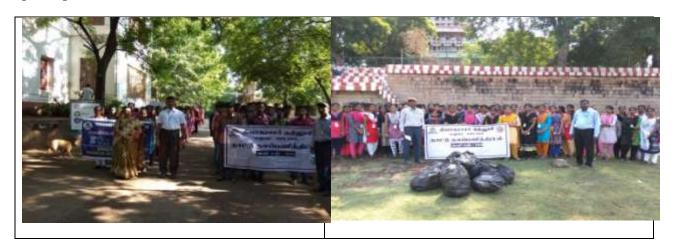

Report of the Extension Activity by NSS held on 12-08-2018

A Swachh Bharat Mission programme was organized by the NSS Unit 60 of Thiaigarajarcollege at Silaiman village on 12.08.2018. 200 student volunteers from NSS unit 25 of our college participated in a rally through the streets of Silaiman Village, situated at about 8 km from our college. The volunteerssang theme songs accompanied by music instruments to attract the attention of the villagers, carried banners and placards with messages of Swachh Bharat. There was a door-to-door campaign was organized to educate the residents about the importance of cleanliness, sanitation and hygiene. Dr.S.Saravanajothi, NSS Programme Officer coordinated the one-day event.

# Certificate of Appreciation

On behalf of the people of Silaiman village, it is our great pleasure and gratinide to appreciate the NSS Volunteers and Programme Officer of Unit: 60 of Thiogarajar College (Autonomous), Madurai, for having conducted a rally on "SWACHH BHARATH MISSION" at Silaiman village on 12.08.018. During the rally, procession by volunteers with musical instruments, flex hunners, plug cards, singing swachhillbart slogans. By meeting the people and convey the importance of cleanliness in the home as well as in the village.

#### Certificate of Appreciation

On behalf of the people of Sakkudi village, it is our great pleasure and gratinde to appreciate the NSS Volunteers and Programme Officer of Unit: 61 of Thiagarajar College (Autonomous). Madurai, for having conducted a rally on "SWACHH BHARATH MISSION" at Sakkudi village on 12.08.018. During the rally, procession by volunteers with musical instruments, flex humbers, plag cards, singing swachhBhart slogues. By meeting the people and convey the importance of cleanliness in the home as well as in the village.