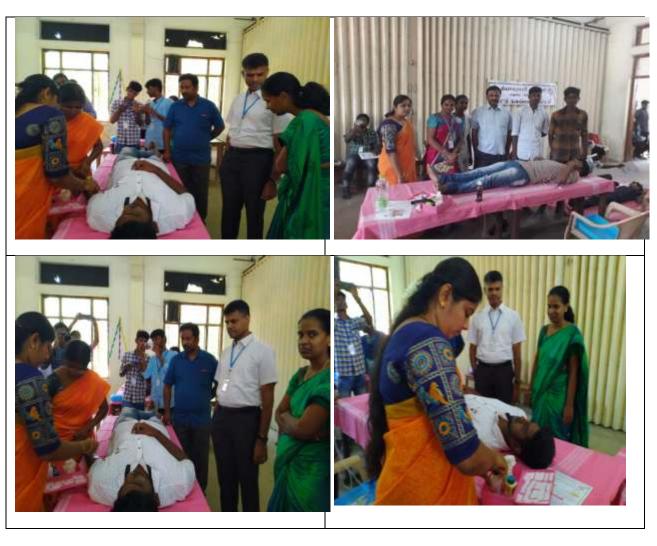

**Blood Donation Camp** 

The NSS units of Thiagarajar College, Madurai conducted Blood Donation Camp at College campus in collaboration with Rajaji Government Hospital, Madurai. 85 units of blood were donated by 85 donors out of 118 volunteers. This camp was conducted on 30.07.2018 from 9.00 a.m. to 2.00 p.m.Dr.D.Pandiyaraja, Principal of Thiagarajar College, gave presidential address, Dr.Sindha, Head, department of Pathology, Rajaji Medical College spoke about the importance of blood donation. Dr.R.Aruna, Assistant Professor, Department of Botany, NSS Programme officer gave vote of thanks.

Blood grouping done to the volunteer

Checking Blood pressure of the donor

Blood donation given by a NSS volunteer at the NSS Blood donation camp on 30.07.2018 at Thiagarajar College, Madurai